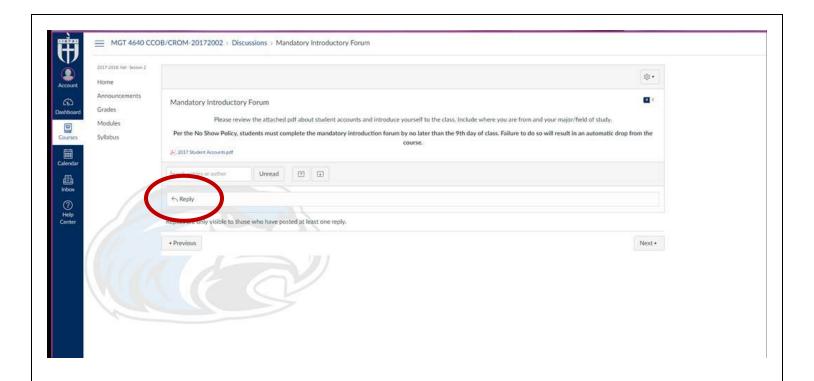

Select the course you want to go into. Once the course opens, then select "Mandatory Introduction Forum" (MIF). Once it opens, then select Modules.

## Then select MIF.

Then click Reply.

The image below shows what the box for you to post in will look like. Type your response, select Post Reply in the lower, right side of the screen. Then you will be able to see your other assignments and upload them.