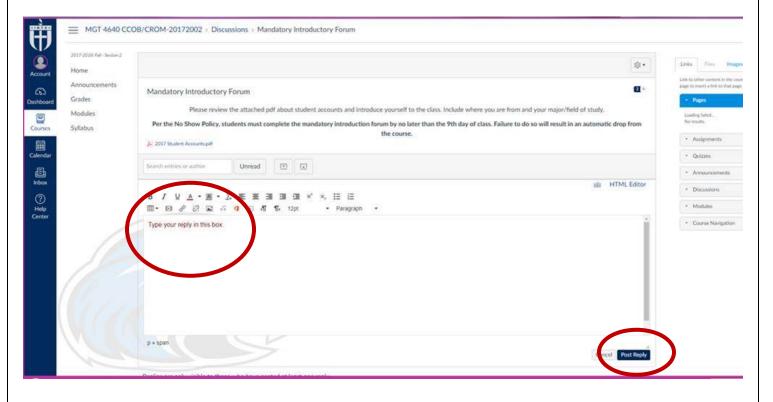

## Then select MIF.

Then click Reply.

The image below shows what the box for you to post in will look like. Type your response, select Post Reply in the lower, right side of the screen. Then you will be able to see your other assignments and upload them.