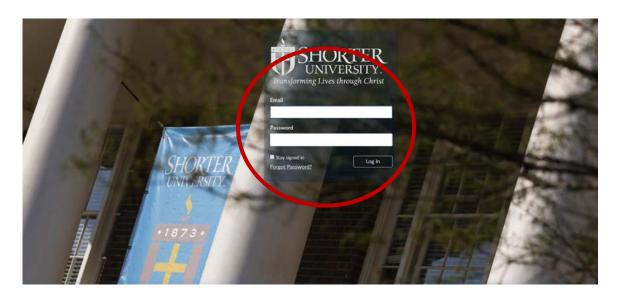

## **Shorter University Quick Guide to Posting in MIF**

To get started, please so to <a href="https://shorter.instructure.com">https://shorter.instructure.com</a> to log into Canvas.

You will see the log in screen as pictured below:

You will log in with your *full Shorter University email address* and the same password that you use for Scholar. It will log you into your Dashboard page. You will see the CAPP courses listed on your dashboard.