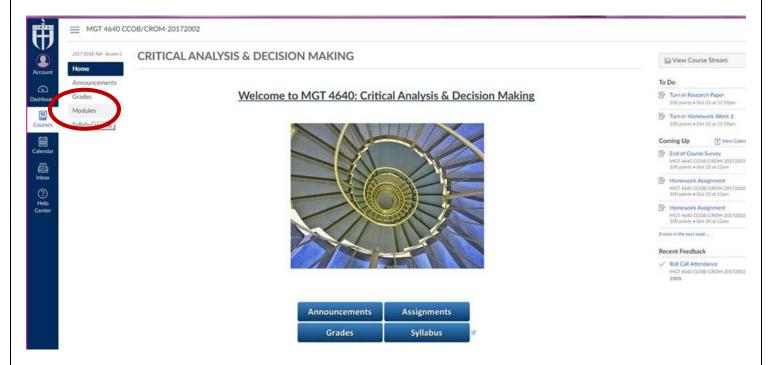

Select the course you want to go into. Once the course opens, then select "Mandatory Introduction Forum" (MIF). Once it opens, then select Modules.