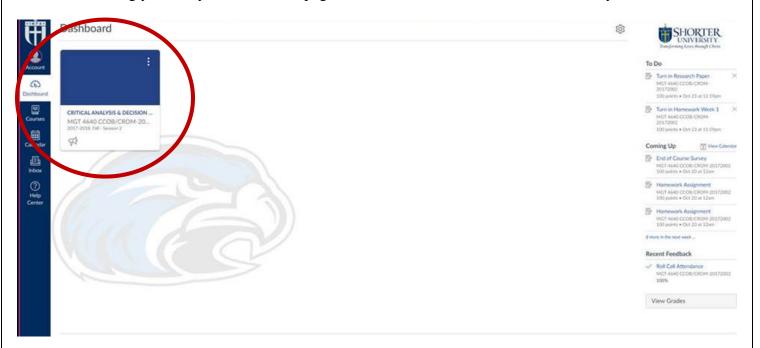

You will log in with your *full Shorter University email address* and the same password that you use for Scholar. It will log you into your Dashboard page. You will see the CAPP courses listed on your dashboard.

Select the course you want to go into. Once the course opens, then select "Mandatory Introduction Forum" (MIF). Once it opens, then select Modules.