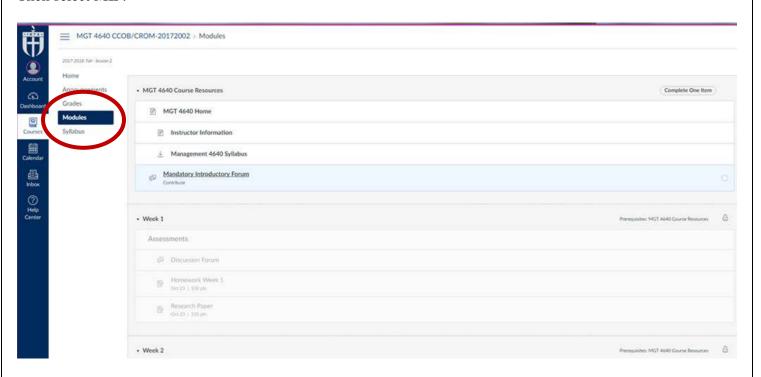

Select the course you want to go into. Once the course opens, then select "Mandatory Introduction Forum" (MIF). Once it opens, then select Modules.

## Then select MIF.

Then click Reply.

The image below shows what the box for you to post in will look like. Type your response, select Post Reply in the lower, right side of the screen. Then you will be able to see your other assignments and upload them.